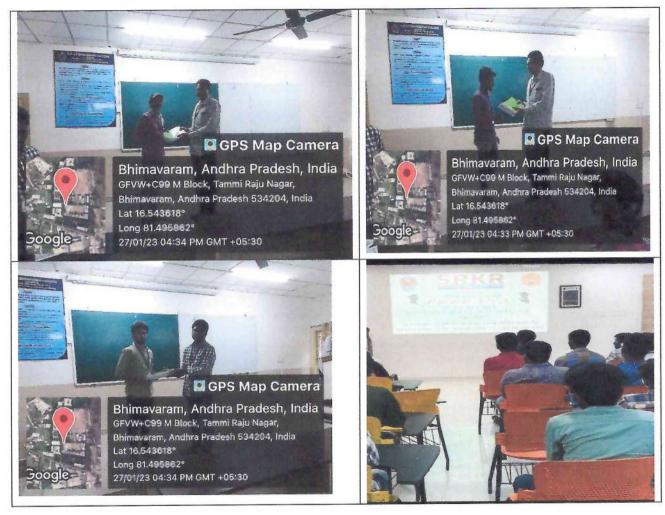

ard AICTE welfare initiative **Prerana**, an orientation program is scheduled by the coordinator Sri.V. Praveen, Assistant Professor at 4.30 pm at the department seminar hall on 27-01-2023. The broad objective of **Prerana** scheme is to help aspiring students seek higher education through admission tests like GATE/CAT/GRE//TOFEL/IELTS etc.

Head of the department Protest or & Head Dept. of Mochenical Engg. S.R.K.R. Engineering Colleg-CHINA AMIRAM (P.O.) BHIMAVARAM-534 204.

### Program: Prerana

The broad objective of Prerana scheme is to help aspiring SC/ST students seek higher education through admission tests like GATE/CAT/GRE//TOFEL/IELTS etc. The key functions of the scheme are to provide them with enough material, adequate lectures and shrewd mentorship.

### Photos of the Program



6.00 Head of the Department

Professor & Head Dept. of Mechanical Engg. S.R.K.R. Englasering College CHINA AMIRALI (P.O.) PHIMAVARAM-584 204



### SAGI RAMA KRISHNAM RAJU ENGINEERING COLLEGE(A) SRKR MARG::CHINNA AMIRAM :: BHIMAVARAM-534204 DEPARTMENT OF MECHANICAL ENGINEERING

### Outreach of the program Prerana

The eligible students of the Mechanical Department participated in the program "Prerana" organized by the Department of Mechanical Engineering. As a result, they procured material, practised well under the guidance of a mentor, and benefited enormously in preparing themselves for higher education.

Head of the Department

Professor & Head Dept. of Mechanical Engg. S.R.K.R. Engineering College CHINA AMIRAM (P.O.) BHIMAVARAM-534 204.



## SAGI RAMA KRISHNAM RAJU ENGINEERING COLL