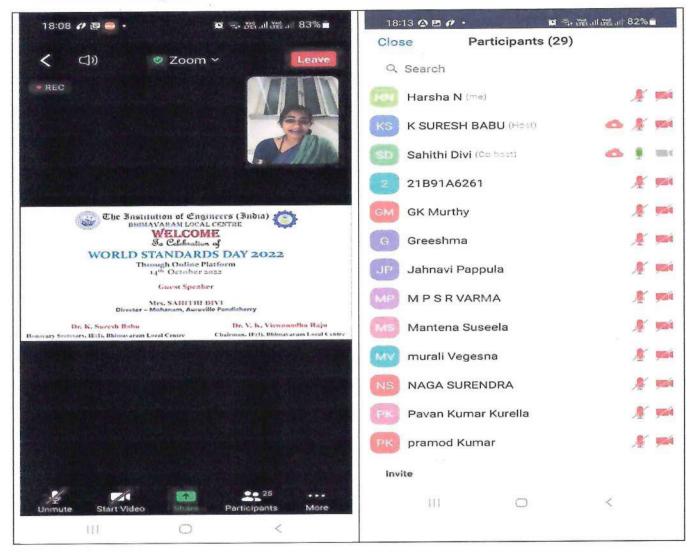

#### **CIRCULAR**

Date: 13-10-2022

All the staff and students are here by informed that Department of Mechanical Engineering is organising a webinar on "WORLD STANDARDS DAY" on 14-10-2022 in association with IE (I) Bhimavaram Local Centre. The keynote speaker Mrs.SAHITHI DEVI, Director-Mohanam, Aurovilla Pondicherry. Hence, all the staff and students are requested to attend the webinar without fail.

Online Zoom link is https://us02web.zoom.us/j/86012495787

Head of the department

Professor & Heed Dept. of Mechanical Error S.R.K.R. Engineering Cc. CHINA AMIRAM (P.O.) BHIMAVARAM-534 204.

#### Program: WORLD STANDARDS DAY 2022

The theme of WORLD STANDARDS DAY 2022 is 'Valuing standard'. The value of standard 'is about much more than its price – standard 'has enormous and complex value for our World Standards Day is about our shared vision for a better world.