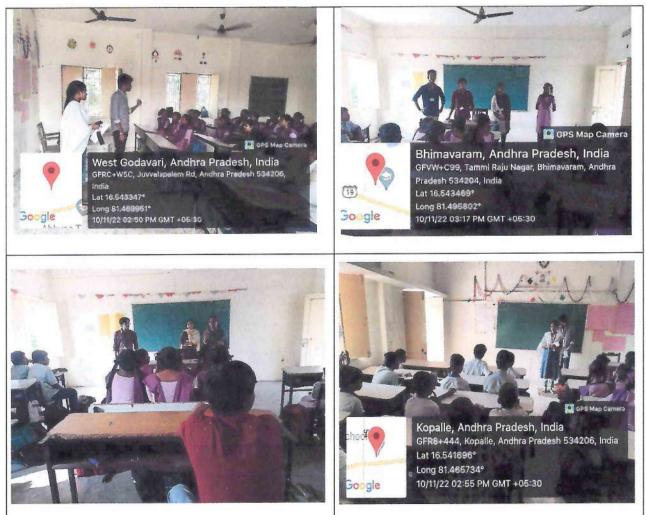

#### **CIRCULAR**

Date: 08-11-2022

All the students of Mechanical Engineering Department are here-by informed that the Hobby Club of Mechanical Department is going to conduct Prajna Event on 10/11/2022 at ZP High school Juvvala palem road Kopalle-534206, West Godavari district, to train the school children towards innovation thinking by exhibiting science projects. Hence, all the students who are interested are requested to participate in the afore-mentioned program and make it a success.

Head of the Department

Professor & Head Dept. of Mechanical Engg. S.R.K.R. Engineering College CHINA AMIRAM (P.O.) BHIMAVARAM-534 204.

| Title of the Event        | : PRAJNA (Organized by Dept. of Mech. Engg.)       |
|---------------------------|----------------------------------------------------|
| Event Date& Time          | : 10/11/2022 & 10:00AM to 11:00AM                  |
| Name of the School        | : ZP High school Juvvala palem road Kopalle-534206 |
| 2013 G 7 <u>211</u> 7 755 |                                                    |

#### Prajna Event:

PRAJNA is a service oriented technical awareness science exhibition conducted on 10/11/2022 at ZP High school Juvvala palem road Kopalle department of mechanical students, Sagi Rama Krishnam Raju Engineering College (A), Bhimavaram in west Godavari district to create innovative thinking and train the school children by exhibiting science projects.

#### **Outreached Activity report Prajna Event**

That sounds like a great event! It's wonderful to hear that the students of the Mechanical Engineering Department at S.R.K.R Engineering College were able to share their knowledge and passion for science and technology with local school students. It's always exciting to see young minds being inspired by these types of events.

It's also great to see a diverse group of schools to motivate the knowledge, with the **ZP High school Juvvala palem road Kopalle**, . The students reported that it helped them to increase their knowledge and felt happy from the feedback that many children were motivated towards studying in science and technology programs due to the event