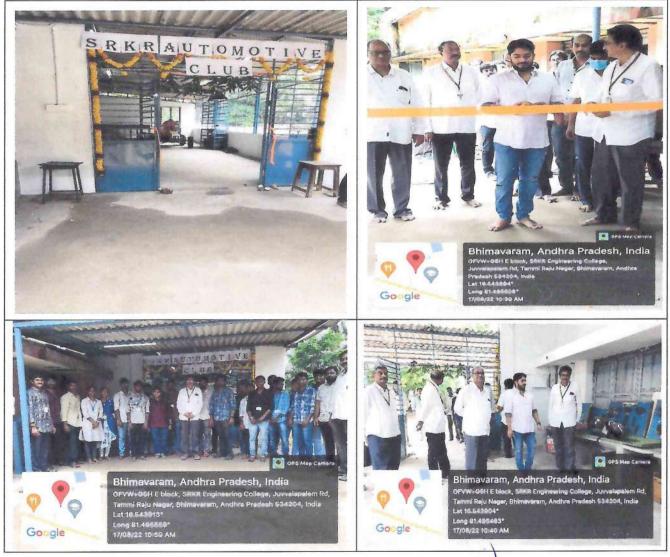

### Circular

16-08-2022

All the students of Mechanical Engineering Department are here-by informed that, the Association of Mechanical Engineering Students & Mechanical Engineering Department are going to conduct awareness program on automotive components and Inauguration of Automotive Club at SRKR Campus on 17/08/2022 at 10:00AM in E-Block (Engine labs besides). Hence all the students are requested to participate in the above program and make it a success.

## **AUTOMOTIVE CLUB**

#### Outreached Activity report Automotive club Event

SRKR Engineering College, Department of Mechanical Engineering successfully inaugurated the AC (Automotive Club) and awareness program on automotive components at SRKR Campus with Chief Guest Sri S.R.K. Nishant Varma Secretary cum correspondent and Dr. M. Jagapathi Raju principal by a keynote session for students and faculties.