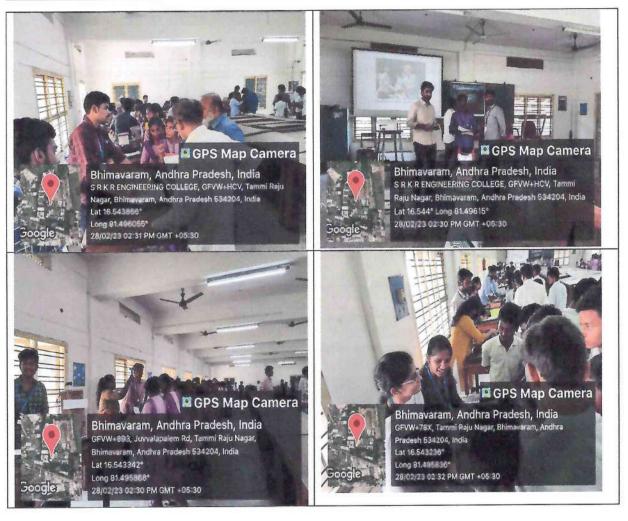

#### **CIRCULAR**

Date: 08-11-2022

All the students of Mechanical Engineering Department are here-by informed that the Hobby Club of Mechanical Department is going to conduct Prajna Event on 10/11/2022 at ZP High school Juvvala palem road Kopalle-534206, West Godavari district, to train the school children towards innovation thinking by exhibiting science projects. Hence, all the students who are interested are requested to participate in the afore-mentioned program and make it a success.

#### Prajna Event:

PRAJNA is a service oriented technical awareness science exhibition conducted on 10/11/2022 at ZP High school Juvvala palem road Kopalle department of mechanical students, Sagi Rama Krishnam Raju Engineering College (A), Bhimavaram in west Godavari district to create innovative thinking and train the school children by exhibiting science projects.

#### **Outreached Activity report Prajna Event**

That sounds like a great event! It's wonderful to hear that the students of the Mechanical Engineering Department at S.R.K.R Engineering College were able to share their knowledge and passion for science and technology with local school students. It's always exciting to see young minds being inspired by these types of events.

It's also great to see a diverse group of schools to motivate the knowledge, with the **ZP High school Juvvala palem road Kopalle**, . The students reported that it helped them to increase their knowledge and felt happy from the feedback that many children were motivated towards studying in science and technology programs due to the event