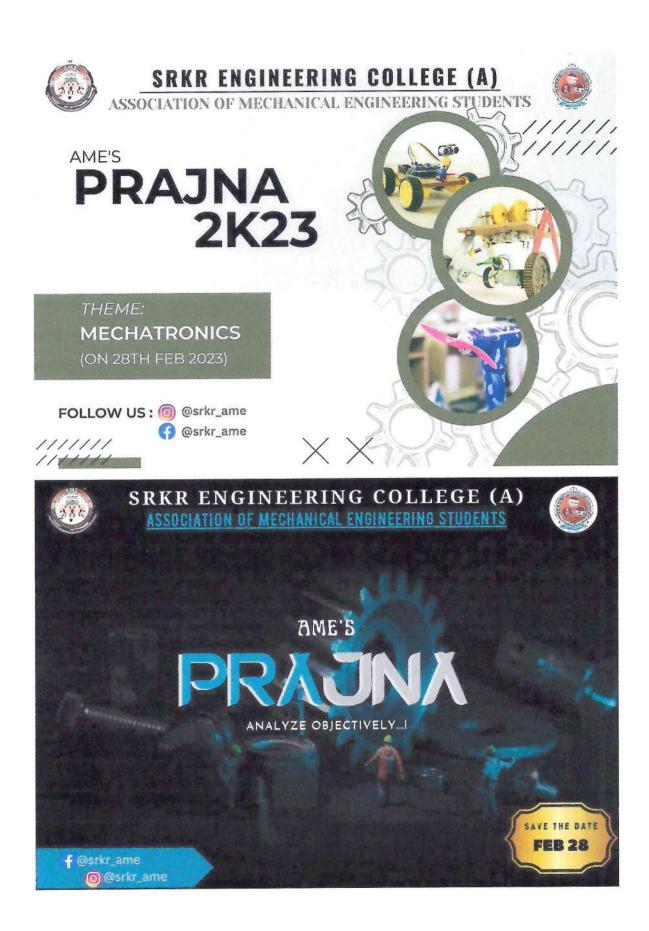

#### **CIRCULAR**

Date: 08-11-2022

All the students of Mechanical Engineering Department are here-by informed that the Hobby Club of Mechanical Department is going to conduct Prajna Event on 10/11/2022 at ZP High school Juvvala palem road Kopalle-534206, West Godavari district, to train the school children towards innovation thinking by exhibiting science projects. Hence, all the students who are interested are requested to participate in the afore-mentioned program and make it a success.

#### Prajna Event:

PRAJNA is a service oriented technical awareness science exhibition conducted on 10/11/2022 at ZP High school Juvvala palem road Kopalle department of mechanical students, Sagi Rama Krishnam Raju Engineering College (A), Bhimavaram in west Godavari district to create innovative thinking and train the school children by exhibiting science projects.