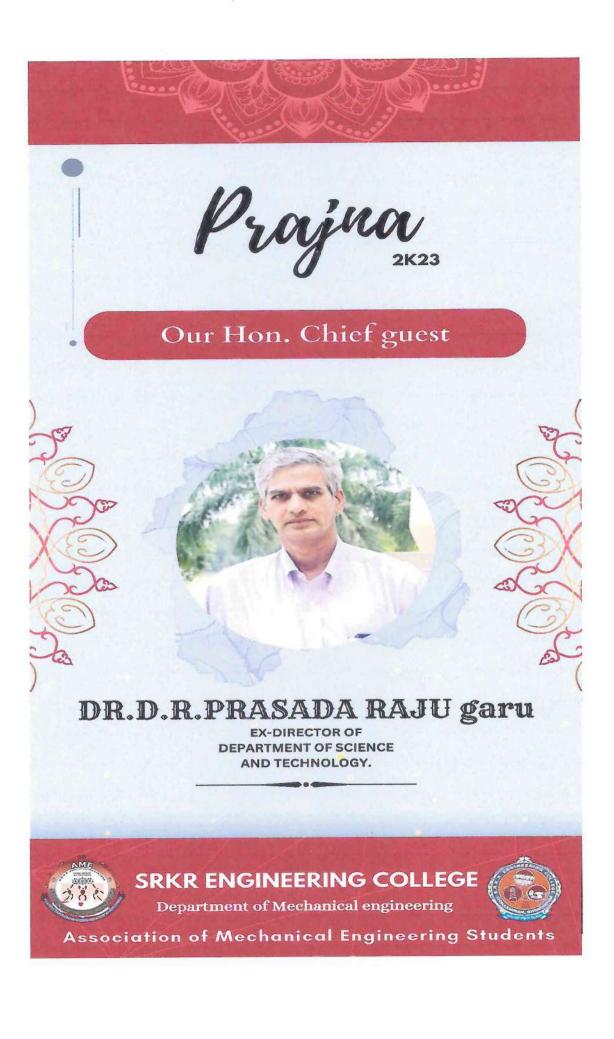

#### **CIRCULAR**

Date: 08-11-2022

All the students of Mechanical Engineering Department are here-by informed that the Hobby Club of Mechanical Department is going to conduct Prajna Event on 10/11/2022 at ZP High school Juvvala palem road Kopalle-534206, West Godavari district, to train the school children towards innovation thinking by exhibiting science projects. Hence, all the students who are interested are requested to participate in the afore-mentioned program and make it a success.

#### Prajna Event:

PRAJNA is a service oriented technical awareness science exhibition conducted on 10/11/2022 at ZP High school Juvvala palem road Kopalle department of mechanical students, Sagi Rama Krishnam Raju Engineering College (A), Bhimavaram in west Godavari district to create innovative thinking and train the school children by exhibiting science projects.

#### **Outreached Activity report Prajna Event**

That sounds like a great event! It's wonderful to hear that the students of the Mechanical Engineering Department at S.R.K.R Engineering College were able to share their knowledge and passion for science and technology with local school students. It's always exciting to see young minds being inspired by these types of events.

It's also great to see a diverse group of schools to motivate the knowledge, with the **ZP High school Juvvala palem road Kopalle**, . The students reported that it helped them to increase their knowledge and felt happy from the feedback that many children were motivated towards studying in science and technology programs due to the event