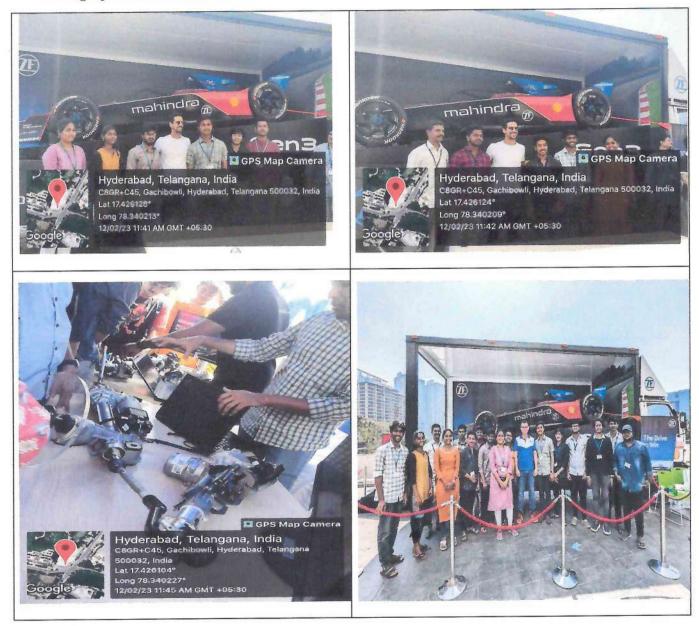

### **Circular**

23-09-2022

All the faculty of Mechanical Engineering Department are here-by informed that Sri Dr. Balla Srinivasa Prasad will visit our campus and workshop conduct with "STUTI PROGRAM", with the theme of "SMART TECHNOLOGIES IN PORTS:AUTOMATION, INDUSTRY 4.0 AND CHALLENGES." on 24/09/2022 at 10:00AM in M-101(Mechanical Department Seminar Hall). All the faculty are requested to participate in the afore-mentioned program.

#### Program: STUTI PROGRAM

A workshop on "SMART TECHNOLOGIES IN PORTS: AUTOMATION, INDUSTRY 4.0 AND CHALLENGES", is organised by the Mechanical Engineering Department in the M101 room. The guest Sri. Dr. Balla Srinivasa Prasad provided an insight on the AUTOMATION, INDUSTRY 4.0 AND CHALLENGES.

#### 26-09-2022

The faculty of Mechanical Engineering Department participated in the workshop on "SMART TECHNOLOGIES IN PORTS: AUTOMATION, INDUSTRY 4.0 AND CHALLENGES" organized by the Department of Mechanical Engineering to create awareness among on smart technologies about the industry 4.0, Automation, and engineering challenges and various fields. The faculty participated enthusiastically and learned various essential things about smart technologies.