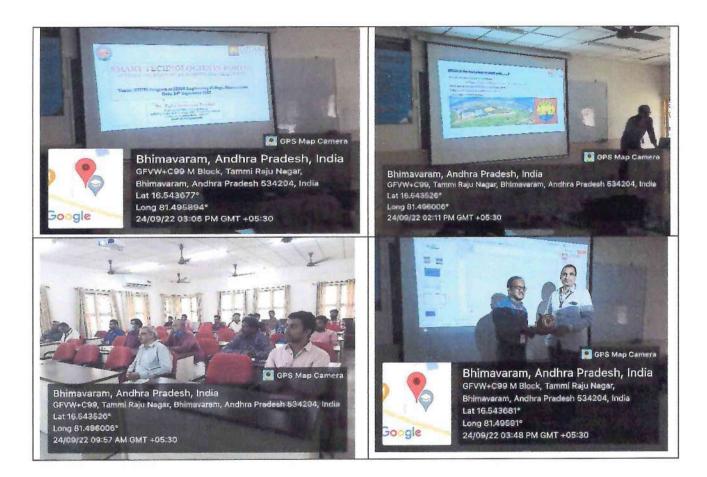

### **Circular**

23-09-2022

All the faculty of Mechanical Engineering Department are here-by informed that Sri Dr. Balla Srinivasa Prasad will visit our campus and workshop conduct with "STUTI PROGRAM", with the theme of "SMART TECHNOLOGIES IN PORTS:AUTOMATION, INDUSTRY 4.0 AND CHALLENGES." on 24/09/2022 at 10:00AM in M-101(Mechanical Department Seminar Hall). All the faculty are requested to participate in the afore-mentioned program.

#### Program: STUTI PROGRAM

A workshop on "SMART TECHNOLOGIES IN PORTS: AUTOMATION, INDUSTRY 4.0 AND CHALLENGES", is organised by the Mechanical Engineering Department in the M101 room. The guest Sri. Dr. Balla Srinivasa Prasad provided an insight on the AUTOMATION, INDUSTRY 4.0 AND CHALLENGES.

#### 26-09-2022

The faculty of Mechanical Engineering Department participated in the workshop on "SMART TECHNOLOGIES IN PORTS: AUTOMATION, INDUSTRY 4.0 AND CHALLENGES" organized by the Department of Mechanical Engineering to create awareness among on smart technologies about the industry 4.0, Automation, and engineering challenges and various fields. The faculty participated enthusiastically and learned various essential things about smart technologies.