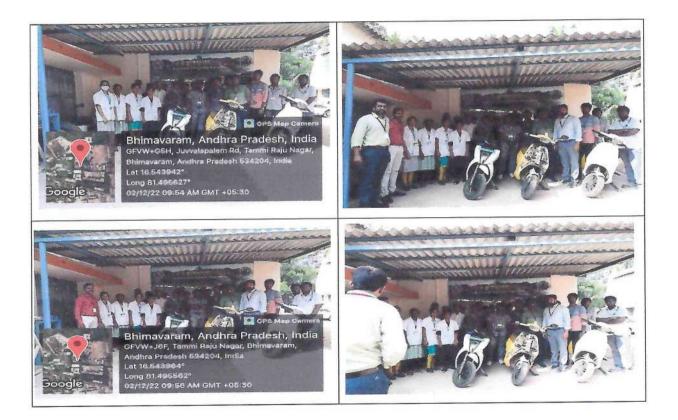

#### **CIRCULAR**

Date: 08-11-2022

All the students of Mechanical Engineering Department are here-by informed that the Hobby Club of Mechanical Department is going to conduct Prajna Event on 10/11/2022 at ZP High school Juvvala palem road Kopalle-534206, West Godavari district, to train the school children towards innovation thinking by exhibiting science projects. Hence, all the students who are interested are requested to participate in the afore-mentioned program and make it a success.

Head of the Department

Professor & Head Dept. of Mechanical Engg. S.R.K.R. Engineering College CHINA AMIRAM (P.O.) BHIMAVARAM-534 204.

| Title of the Event        | : PRAJNA (Organized by Dept. of Mech. Engg.)       |
|---------------------------|----------------------------------------------------|
| Event Date& Time          | : 10/11/2022 & 10:00AM to 11:00AM                  |
| Name of the School        | : ZP High school Juvvala palem road Kopalle-534206 |
| 2013 G 7 <u>211</u> 7 755 |                                                    |

#### Prajna Event:

PRAJNA is a service oriented technical awareness science exhibition conducted on 10/11/2022 at ZP High school Juvvala palem road Kopalle department of mechanical students, Sagi Rama Krishnam Raju Engineering College (A), Bhimavaram in west Godavari district to create innovative thinking and train the school children by exhibiting science projects.