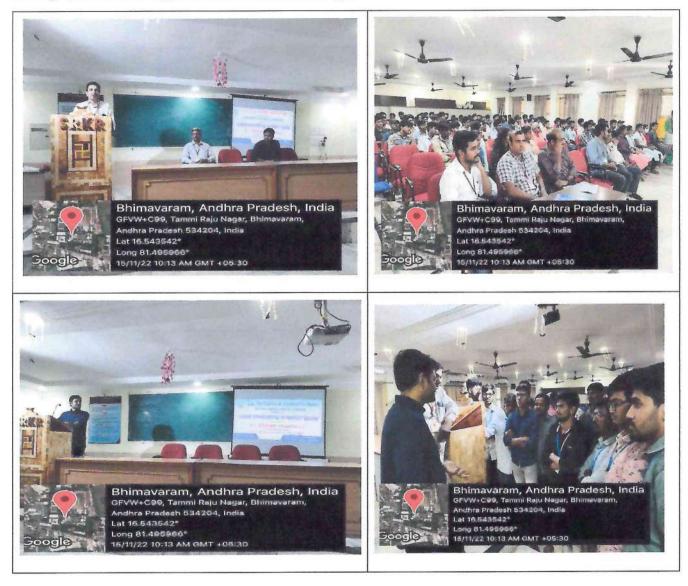

rospace Toronto, Canada will visit our campus and deliver a speech on "Career Opportunities on Product Design" on 15/11/2022 at 10:00AM in M-302(Mechanical Department Seminar Hall). All the students are requested to participate in the afore-mentioned program.

> Head of the Department Professor & Head Dept. of Mechanical Engg. S.R.K.R. Engineering College CHINA AMIRAM (P.O.) BHIMAVAPAN 524 201.

### INVITATION

### DEPARTMENT OF MECHANICAL TOPIC: CAREER OPPORTUNITIES IN PRODUCT DESIGN SPEAKER



### Sri. SRIRAM VADAPALLI

**MECHANICAL ALUMNI** 



November 15th, 10 a.m. to 12 p.m. at Seminar Hall (M302) Department of Mechanical SRKR Engineering College

### Event Name: Career Opportunities on Product Design

Event Date: 15/11/2022

### Photograph of Career Opportunities on Product Design



Lil

Head of the department Professor & Head Dept. of Mechanical Engg. S.R.K.R. Engineering College CHINA ALTIRAM (P.O.) BHIMAVALLALI-534 204.



### SAGI RAMA KRISHNAM RAJU ENGINEERING COLLEGE (A) SRKR MARG ROAD CHINNA AMIRAM :: BHIMAVARAM-534204 DEPARTMENT OF MECHANICAL ENGINEERING

### **Outreach activity program**

The students after taking part in the interactive session have come to understand a broad view of the Career Opportunities on Product Design. Students have enriched their experience by taking insights and inputs of the modern and opportunities for better and platform design with the career and they have come to learn that usage of product design can enhance the job opportunities to respective fields.

.

Head of the department

Professor & Head Dept. of Mechanical Engg. S.