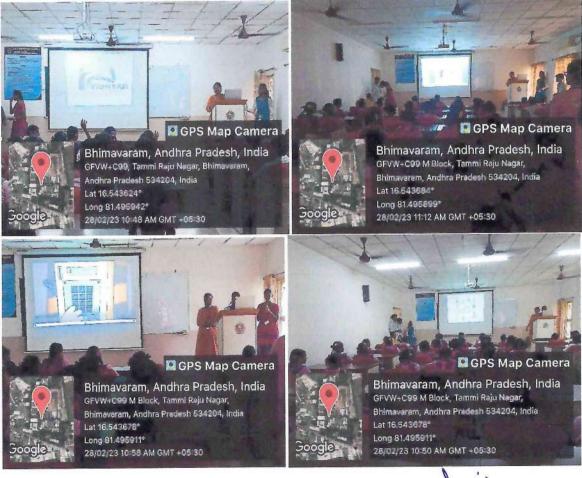

### **Circular**

23-09-2022

All the faculty of Mechanical Engineering Department are here-by informed that Sri Dr. Balla Srinivasa Prasad will visit our campus and workshop conduct with "STUTI PROGRAM", with the theme of "SMART TECHNOLOGIES IN PORTS:AUTOMATION, INDUSTRY 4.0 AND CHALLENGES." on 24/09/2022 at 10:00AM in M-101(Mechanical Department Seminar Hall). All the faculty are requested to participate in the afore-mentioned program.

#### Program: STUTI PROGRAM

A workshop on "SMART TECHNOLOGIES IN PORTS: AUTOMATION, INDUSTRY 4.0 AND CHALLENGES", is organised by the Mechanical Engineering Department in the M101 room. The guest Sri. Dr. Balla Srinivasa Prasad provided an insight on the AUTOMATION, INDUSTRY 4.0 AND CHALLENGES.

#### 26-09-2022

The faculty of Mechanical Engineering Department participated in the workshop on "SMART TECHNOLOGIES IN PORTS: AUTOMATION, INDUSTRY 4.0 AND CHALLENGES" organized by the Department of Mechanical Engineering to create awareness among on smart technologies about the industry 4.0, Automation, and engineering challenges and various fields. The faculty participated enthusiastically and learned various essential things about smart technologies.