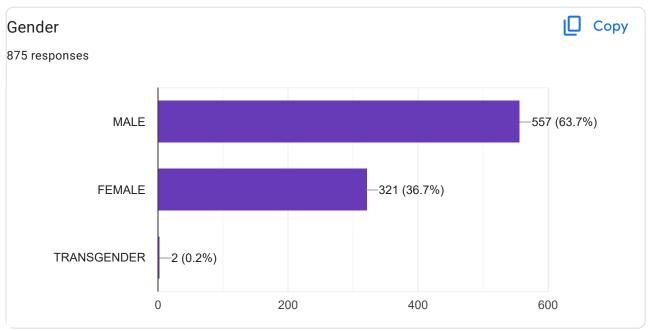

## Student Satisfaction Survey for 2021-2022 Academic Year

875 responses

**Publish analytics** 