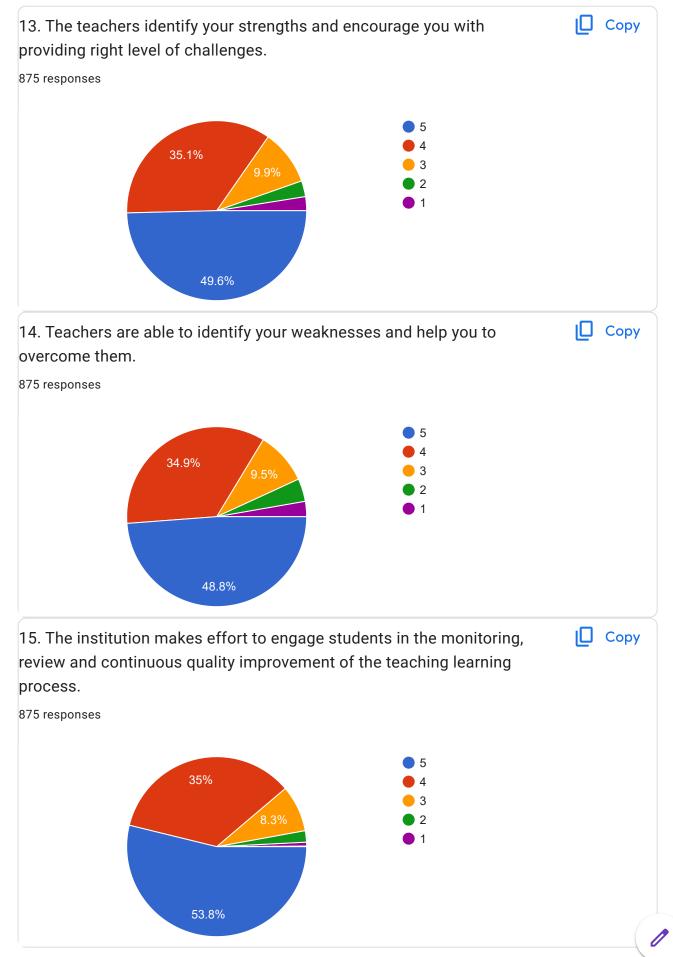

|        |
| 11.8%                                | <ul> <li>B. Tech AI&amp;DS</li> <li>B. Tech AIML</li> <li>B. Tech CIVIL ENGG.</li> </ul> |        |
| 9.5%                                 | <ul><li>B. Tech CSE</li><li>B. Tech CSBS</li></ul>                                       |        |
|                                      | <ul> <li>B. Tech CSG/CSD</li> <li>B. Tech ECE</li> </ul>                                 |        |
| 39.2%                                |                                                                                          |        |
| 39.2%                                | B. Tech EEE                                                                              |        |















| 21. Give three observation / suggestions to improve the overall teaching – learning experience in your institution. |  |
|---------------------------------------------------------------------------------------------------------------------|--|
| 875 responses                                                                                                       |  |
| Nothing                                                                                                             |  |
| Nothing                                                                                                             |  |
| No                                                                                                                  |  |
| No suggestions