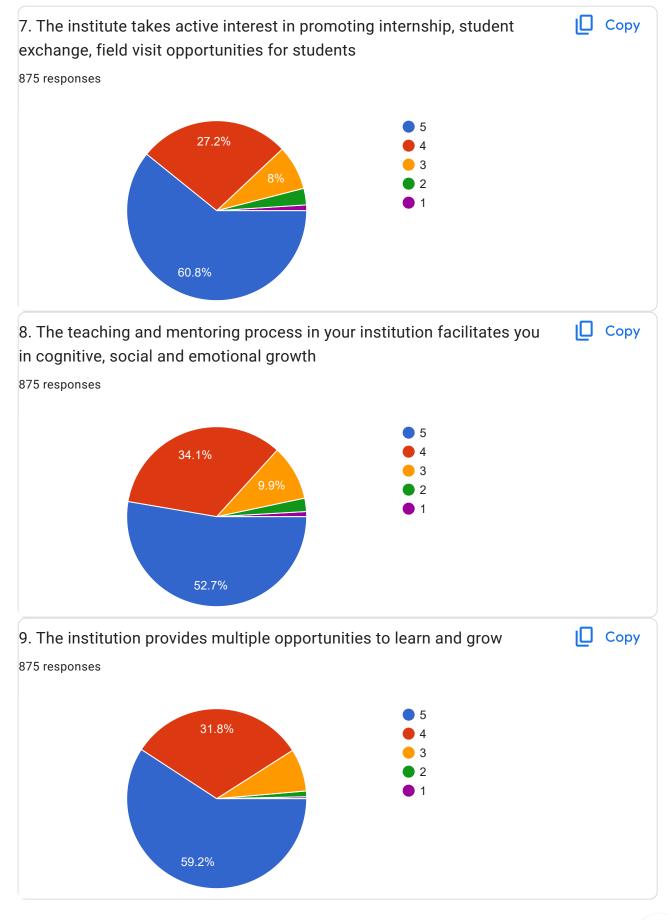

|        |
| 11.8%                                | <ul> <li>B. Tech AI&amp;DS</li> <li>B. Tech AIML</li> <li>B. Tech CIVIL ENGG.</li> </ul> |        |
| 9.5%                                 | <ul><li>B. Tech CSE</li><li>B. Tech CSBS</li></ul>                                       |        |
|                                      | <ul> <li>B. Tech CSG/CSD</li> <li>B. Tech ECE</li> </ul>                                 |        |
| 39.2%                                |                                                                                          |        |
| 39.2%                                | B. Tech EEE                                                                              |        |















| 21. Give three observation / suggestions to improve the overall teaching – learning experience in your institution. |  |
|---------------------------------------------------------------------------------------------------------------------|--|
| 875 responses                                                                                                       |  |
| Nothing                                                                                                             |  |
| Nothing                                                                                                             |  |
| No                                                                                                                  |  |
| No suggestions