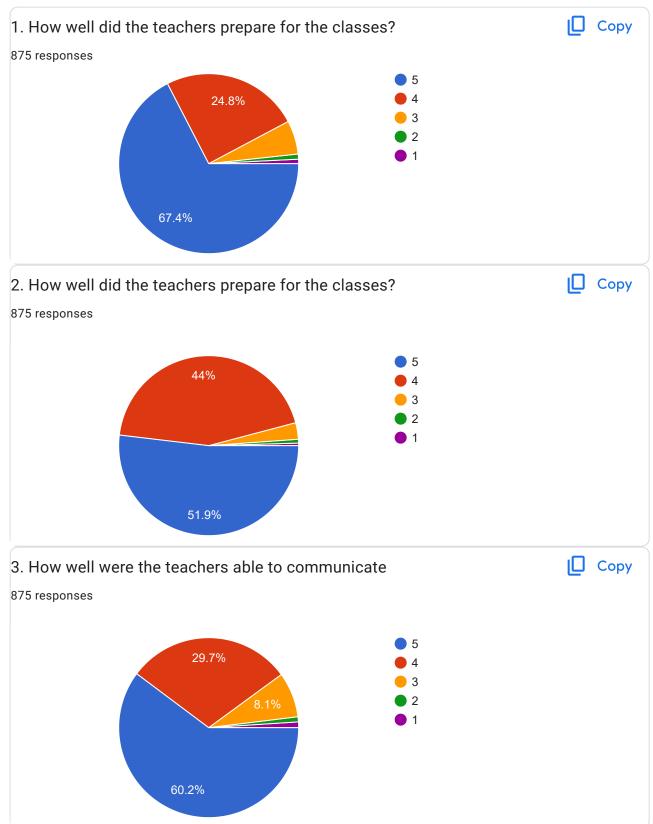

## Student Satisfaction Survey for 2021-2022 Academic Year

875 responses

**Publish analytics** 