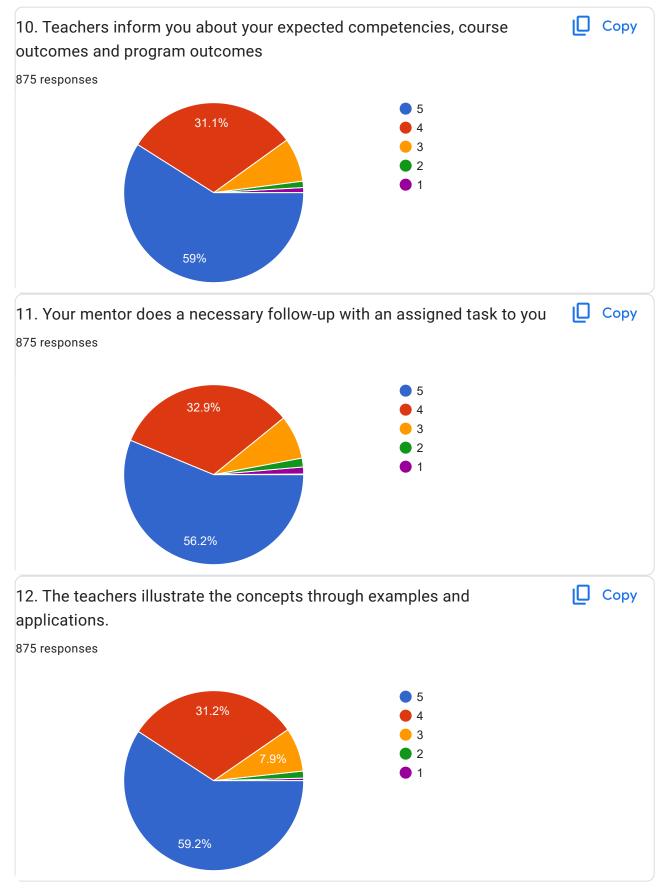

|        |
| 11.8%                                | <ul> <li>B. Tech AI&amp;DS</li> <li>B. Tech AIML</li> <li>B. Tech CIVIL ENGG.</li> </ul> |        |
| 9.5%                                 | <ul><li>B. Tech CSE</li><li>B. Tech CSBS</li></ul>                                       |        |
|                                      | <ul> <li>B. Tech CSG/CSD</li> <li>B. Tech ECE</li> </ul>                                 |        |
| 39.2%                                |                                                                                          |        |
| 39.2%                                | B. Tech EEE                                                                              |        |















| 21. Give three observation / suggestions to improve the overall teaching – learning experience in your institution. |  |
|---------------------------------------------------------------------------------------------------------------------|--|
| 875 responses                                                                                                       |  |
| Nothing                                                                                                             |  |
| Nothing                                                                                                             |  |
| No                                                                                                                  |  |
| No suggestions