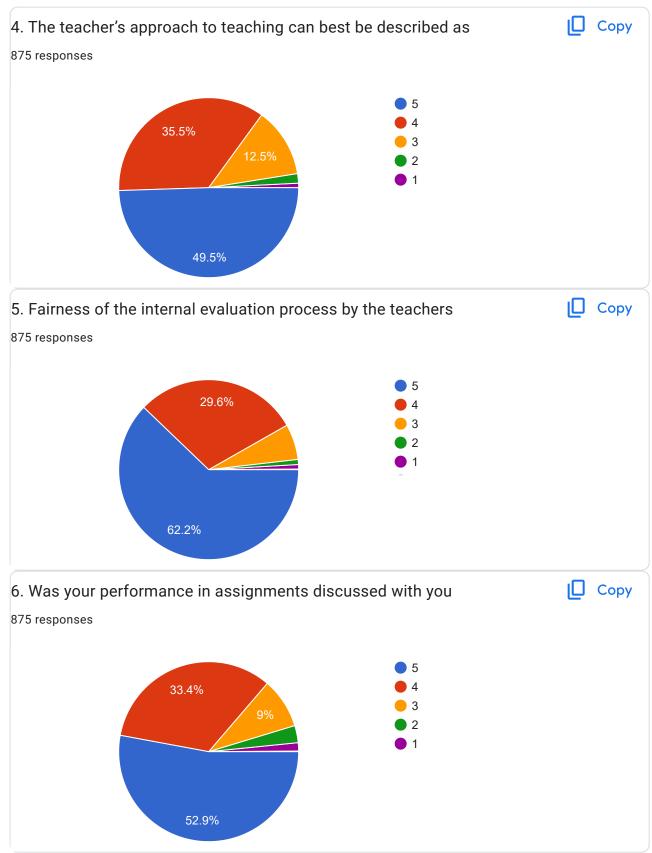

## Student Satisfaction Survey for 2021-2022 Academic Year

875 responses

**Publish analytics** 