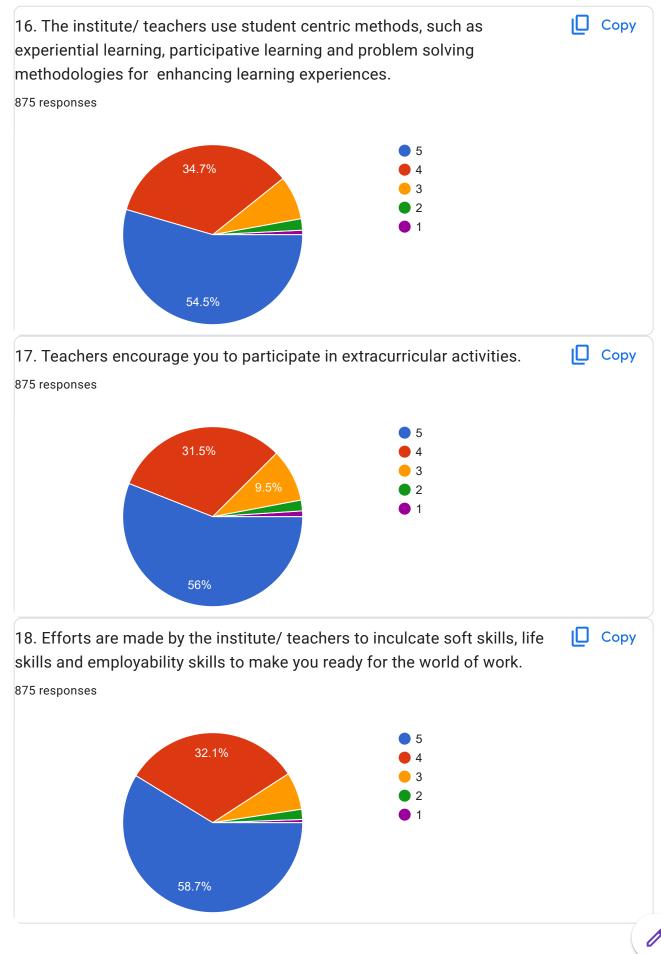

|        |
| 11.8%                                | <ul> <li>B. Tech AI&amp;DS</li> <li>B. Tech AIML</li> <li>B. Tech CIVIL ENGG.</li> </ul> |        |
| 9.5%                                 | <ul><li>B. Tech CSE</li><li>B. Tech CSBS</li></ul>                                       |        |
|                                      | <ul> <li>B. Tech CSG/CSD</li> <li>B. Tech ECE</li> </ul>                                 |        |
| 39.2%                                |                                                                                          |        |
| 39.2%                                | B. Tech EEE                                                                              |        |















| 21. Give three observation / suggestions to improve the overall teaching – learning experience in your institution. |  |
|---------------------------------------------------------------------------------------------------------------------|--|
| 875 responses                                                                                                       |  |
| Nothing                                                                                                             |  |
| Nothing                                                                                                             |  |
| No                                                                                                                  |  |
| No suggestions