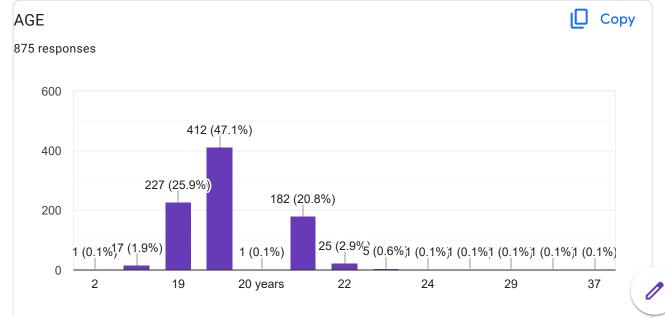

## Student Satisfaction Survey for 2021-2022 Academic Year

875 responses

**Publish analytics** 