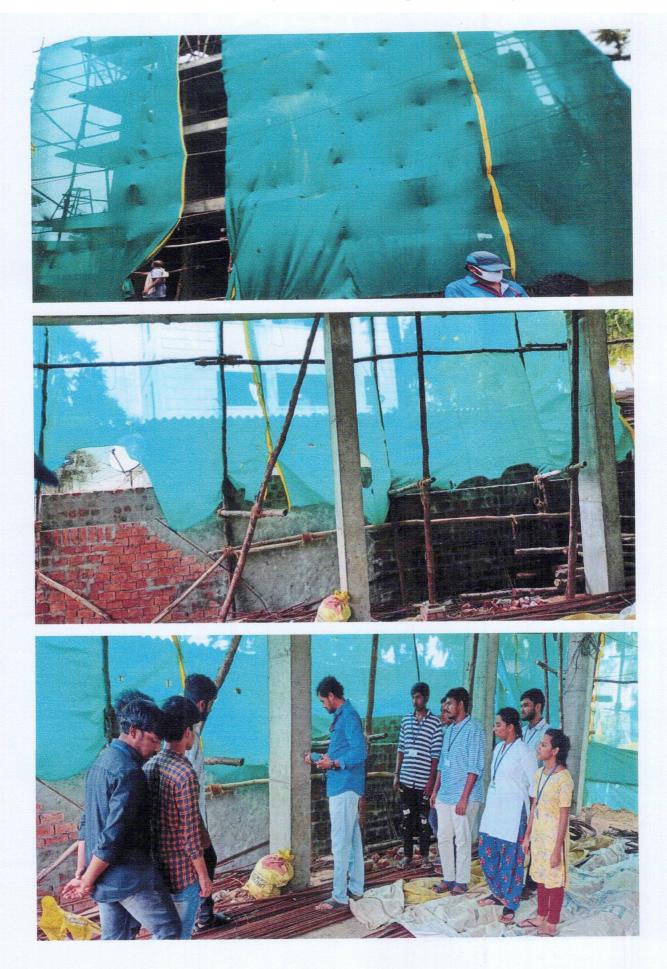

## A Field Study on Water Quality in Venkayya Vayyeru Canal

A Field Study on Structural Monitoring of Residential Apartment using Rebound Hammer

Additive Manufacturing and 3D Printing