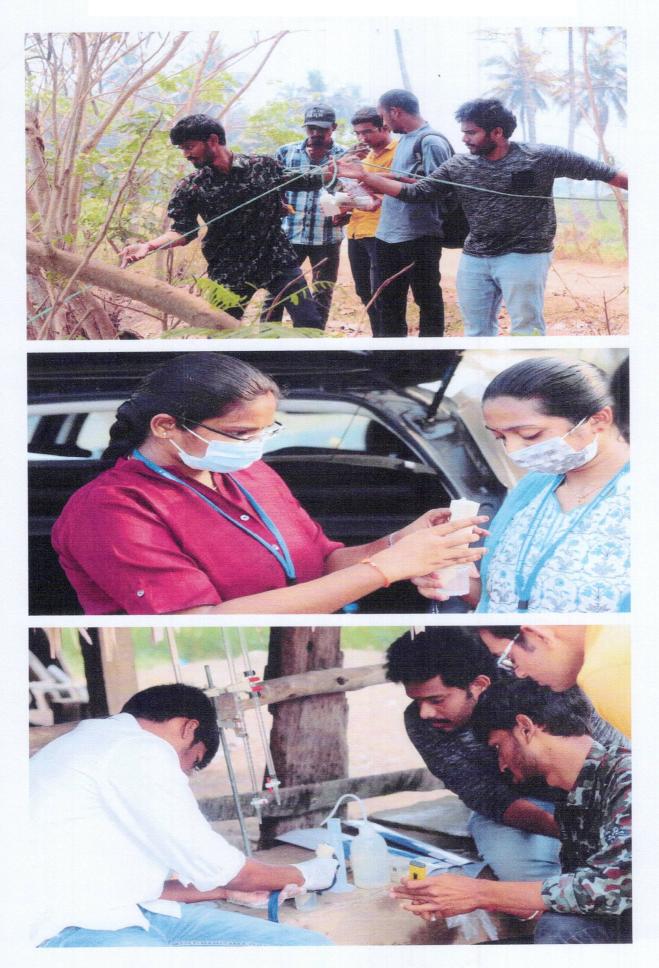

## A Field Study on Water Quality in Venkayya Vayyeru Canal

A Field Study on Structural Monitoring of Residential Apartment using Rebound Hammer

Additive Manufacturing and 3D Printing